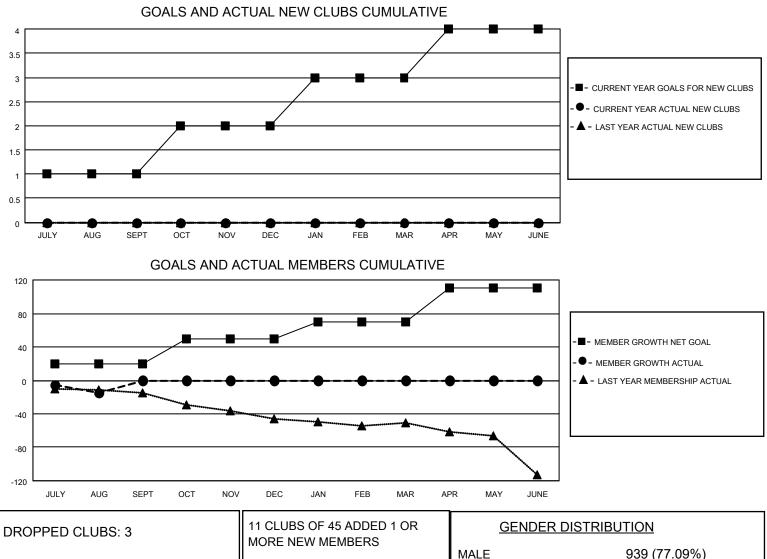

## LOCATION IOWA

**District 9 NE** 

Results as of: 8/31/2021

| Clubs                 |               |           |               | Members               |                        |                         |                                                    |
|-----------------------|---------------|-----------|---------------|-----------------------|------------------------|-------------------------|----------------------------------------------------|
| RESULTS FOR 2021-2022 |               |           |               | RESULTS FOR 2021-2022 |                        |                         |                                                    |
| QUARTER               | NEW CLUB GOAL | NEW CLUBS | DROPPED CLUBS | QUARTER               | BER GROWTH NET<br>GOAL | MEMBER GROWTH<br>ACTUAL | DROPPED<br>MEMBERS ACTUAL<br>(including transfers) |
| JULY/AUG/SEPT         | 1             | 0         | 3             | JULY/AUG/SEPT         | 20                     | 25                      | 36                                                 |
| OCT/NOV/DEC           | 1             | 0         | 0             | OCT/NOV/DEC           | 30                     | 0                       | 0                                                  |
| JAN/FEB/MAR           | 1             | 0         | 0             | JAN/FEB/MAR           | 20                     | 0                       | 0                                                  |
| APR/MAY/JUNE          | 1             | 0         | 0             | APR/MAY/JUNE          | 40                     | 0                       | 0                                                  |

| DROPPED GLOBS: 3 |    |                           |                                              | 939 (77.09%)                           |
|------------------|----|---------------------------|----------------------------------------------|----------------------------------------|
| DROPPED MEMBERS  |    |                           | FEMALE<br>NON BINARY<br>PREFER NOT TO ANSWER | 279 (22.91%)<br>0 (0.00%)<br>0 (0.00%) |
| DECEASED         | 6  |                           |                                              |                                        |
| CLUB CANCELLED   | 0  | CLICK HERE FOR CUMULATIVE | TOTAL FAMILY UNIT MEMBERS                    | s 155                                  |
| OTHER            | 30 | MEMBERSHIP DATA           |                                              |                                        |
| TOTAL            | 36 |                           | FAMILY MEMBERS PAYING HA                     | LF DUES 78                             |